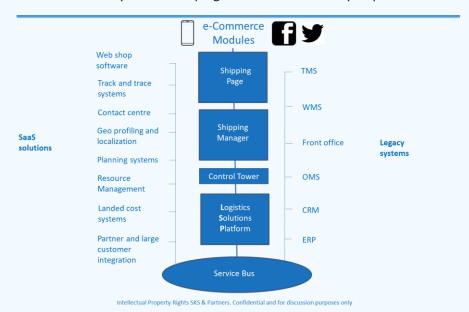

SKS & partners has a well-structured approach to specify, motivate for and realise the required systems:

Our experts and partners are knowledgeable about the newest Software as a Service (SaaS) solutions and can introduce the right and state of the art Block Chain and Cloud based concepts.

In our practice we have often recognised that an efficient integration of existing legacy systems with new SaaS based solutions is the most efficient (and less time consuming) way to adapt the companies systems architecture to the very fast developing e-Commerce industry requirements.